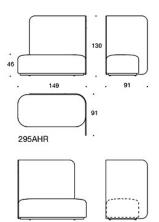

#### **PRODUCT CODE NUMBER:**

295 = seat 295BLL/BLR = seat with straight screen, low (screen 141x88cm) 295BHL/BHR = seat with straight screen, high (screen 141x127cm) 295CL = seat with straight screen, low (screen 185x88cm) 295CH = seat with straight screen, high (screen 185x127cm) 295ALL/ALR = seat with 90° screen, low (screen 93/125x88cm) 295AHL/AHR = seat with 90° screen, high (screen 93/125x127cm)