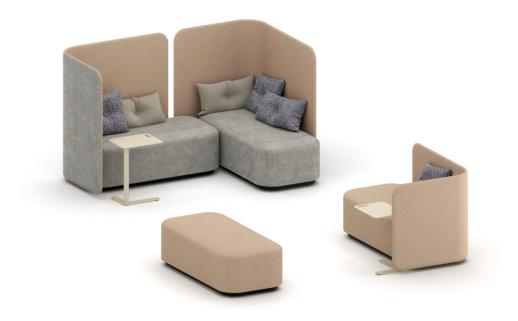

# PodLounge

# **Bench with screen**

Design — o4i Design Studio

PodLounge is a versatile lobby series that includes a seat and several different screen options. The seat can be used as a stand-alone seat or grouped so that the elements create a sheltered space for encounters. Compact dimensioning.

#### MATERIAL DESCRIPTION:

Seat: upholstered Base: black Screen: fully upholstered

#### **PRODUCT CODE NUMBER:**

295 = seat 295BLL/BLR = seat with straight screen, low (screen 141x88cm) 295BHL/BHR = seat with straight screen, high (screen 141x127cm) 295CL = seat with straight screen, low (screen 185x88cm) 295CH = seat with straight screen, high (screen 185x127cm) 295ALL/ALR = seat with 90° screen, low (screen 93/125x88cm) 295AHL/AHR = seat with 90° screen, high (screen 93/125x127cm)