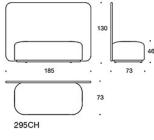

#### **PRODUCT CODE NUMBER:**

295 = seat 295BLL/BLR = seat with straight screen, low (screen 141x88cm) 295BHL/BHR = seat with straight screen, high (screen 141x127cm) 295CL = seat with straight screen, low (screen 185x88cm) 295CH = seat with straight screen, high (screen 185x127cm) 295ALL/ALR = seat with 90° screen, low (screen 93/125x88cm) 295AHL/AHR = seat with 90° screen, high (screen 93/125x127cm)

### **Dimensional drawing:**

295BLL