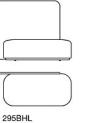

#### **PRODUCT CODE NUMBER:**

295 = seat 295BLL/BLR = seat with straight screen, low (screen 141x88cm) 295BHL/BHR = seat with straight screen, high (screen 141x127cm) 295CL = seat with straight screen, low (screen 185x88cm) 295CH = seat with straight screen, high (screen 185x127cm) 295ALL/ALR = seat with 90° screen, low (screen 93/125x88cm) 295AHL/AHR = seat with 90° screen, high (screen 93/125x127cm)

### **Dimensional drawing:**

295BLL