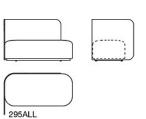

#### **PRODUCT CODE NUMBER:**

295 = seat 295BLL/BLR = seat with straight screen, low (screen 141x88cm) 295BHL/BHR = seat with straight screen, high (screen 141x127cm) 295CL = seat with straight screen, low (screen 185x88cm) 295CH = seat with straight screen, high (screen 185x127cm) 295ALL/ALR = seat with 90° screen, low (screen 93/125x88cm) 295AHL/AHR = seat with 90° screen, high (screen 93/125x127cm)