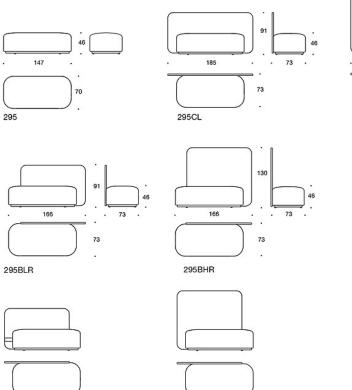

#### **PRODUCT CODE NUMBER:**

295 = seat 295BLL/BLR = seat with straight screen, low (screen 141x88cm) 295BHL/BHR = seat with straight screen, high (screen 141x127cm) 295CL = seat with straight screen, low (screen 185x88cm) 295CH = seat with straight screen, high (screen 185x127cm) 295ALL/ALR = seat with 90° screen, low (screen 93/125x88cm) 295AHL/AHR = seat with 90° screen, high (screen 93/125x127cm)

### **Dimensional drawing:**

295BLL