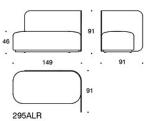

#### **PRODUCT CODE NUMBER:**

295 = seat 295BLL/BLR = seat with straight screen, low (screen 141x88cm) 295BHL/BHR = seat with straight screen, high (screen 141x127cm) 295CL = seat with straight screen, low (screen 185x88cm) 295CH = seat with straight screen, high (screen 185x127cm) 295ALL/ALR = seat with 90° screen, low (screen 93/125x88cm) 295AHL/AHR = seat with 90° screen, high (screen 93/125x127cm)