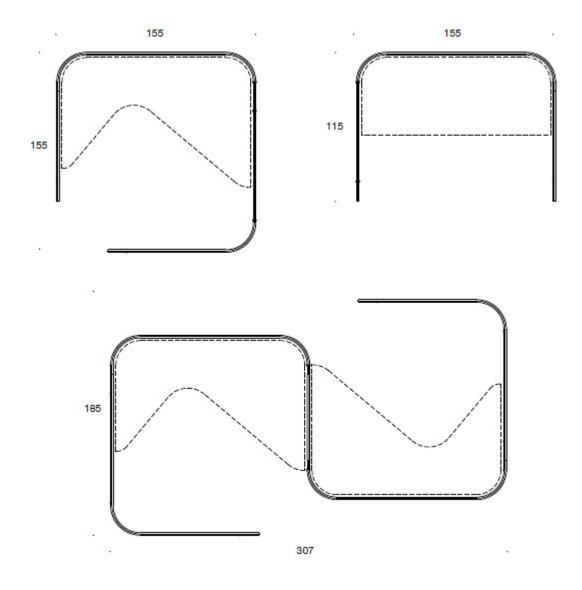

ome in two sizes with optional electrical height adjustment.

#### **MATERIAL DESCRIPTION:**

Screen: fully upholstered. Table top: oak, ash, stained ash or white laminate.

# **PRODUCT CODE NUMBER:**

Screens (height 130 cm): 2983A1/A2 = 130 x 85 cm 2983B1/B2 = 130 x 155 cm 2983CR/CL = 124 x 115 cm 2983D = 130 x 67 cm

Table tops: 2983TLA/TRA = 145 x 100/85 cm 2983TLB/TRB = 145 x 80/70 cm 2983TC = 145 x 60 cm

E = electronic height adjustment

# **ACCESSORIES:**

Table top with electrical height adjustment.

#### **ADJUSTMENTS:**

Table tops 2983TLB/TRB and 2983TC: electrical heightadjustment 65-130 cm.Screens: height adjustable glides.

## **CARBON FOOTPRINT:**

PodWork 2983: 89.5 kg CO2e PodWork 2983 (Electr.adj): 248.9 kg CO2e PodWork o4i Design Studio Martela

# Dimensional drawing:



PodWork o4i Design Studio

# **Dimensional drawing 2:**