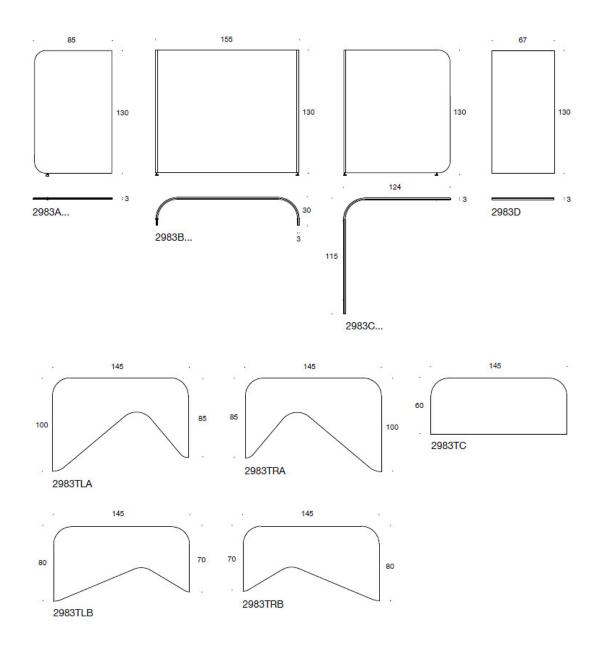

# **PRODUCT CODE NUMBER:**

Screens (height 130 cm): 2983A1/A2 = 130 x 85 cm 2983B1/B2 = 130 x 155 cm 2983CR/CL = 124 x 115 cm 2983D = 130 x 67 cm

Table tops: 2983TLA/TRA = 145 x 100/85 cm 2983TLB/TRB = 145 x 80/70 cm 2983TC = 145 x 60 cm

# **Dimensional drawing 2:**