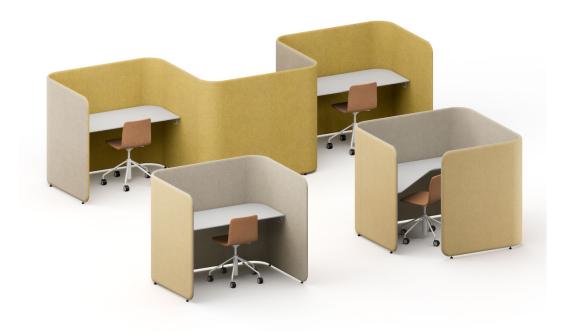

# PodWork Workstation module with screens

Design — o4i Design Studio

PodWork offers several options for short-term working in an activity based office. Two versions are available: one with more closed screens to provide added privacy and one with more open screens for more open communication. Tabletops come in two sizes with optional electrical height adjustment.

#### **MATERIAL DESCRIPTION:**

Screen: fully upholstered. Table top: oak, ash, stained ash or white laminate.

# **PRODUCT CODE NUMBER:**

Screens (height 130 cm): 2983A1/A2 = 130 x 85 cm 2983B1/B2 = 130 x 155 cm 2983CR/CL = 124 x 115 cm 2983D = 130 x 67 cm

Table tops: 2983TLA/TRA = 145 x 100/85 cm 2983TLB/TRB = 145 x 80/70 cm 2983TC = 145 x 60 cm