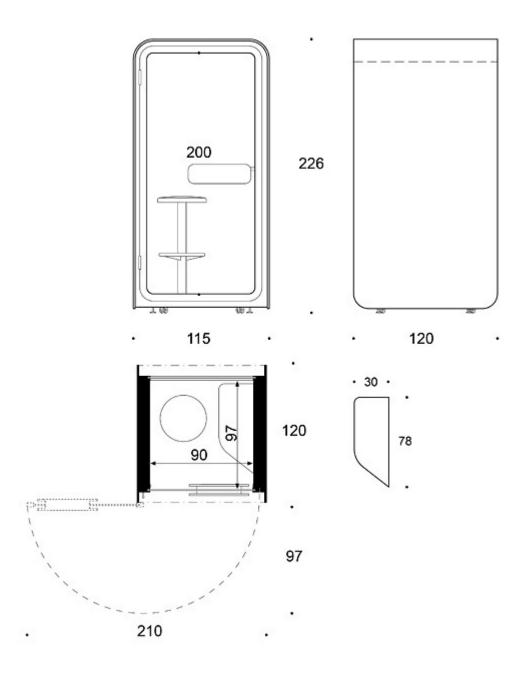

# Dimensional drawing:

### **DIMENSIONS:**

Weight: 327 kg

Room height min.: 240 cm

Power cable length 420 cm (bottom) or 250 cm (roof)