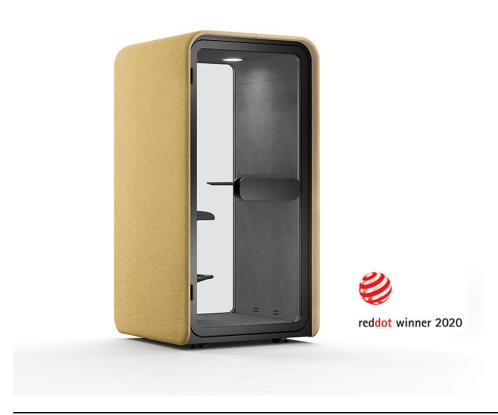

# Phone booth

Design — o4i Design Studio

PodBooth phone booth is designed to create a peaceful atmosphere in the work environment and its upholstered exterior acts as an acoustic surface. The standard equipment includes built-in castors which make it easy to move.

# **DESIGN AWARDS:**

the Red Dot Award 2020

Martela